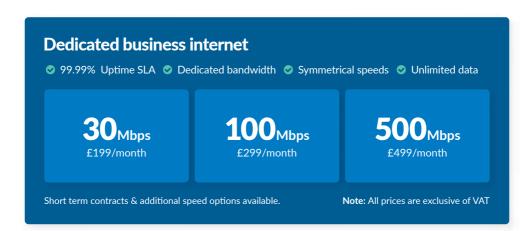

# **Tower 12 connectivity options**

#### Get connected in less than 24 hours

Your building is enabled with Telcom Preconnect, which means you can get online with one of our ultrafast connections in under 24 hours.

Plus: Get the most out of your connection with our business bolt-ons: