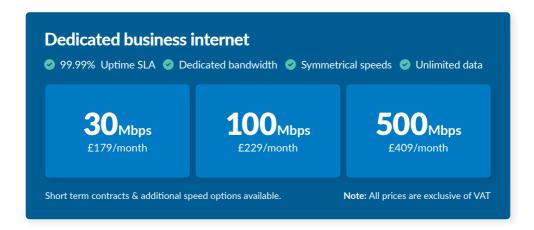

#### Get connected in less than 24 hours

Your building is enabled with Telcom Preconnect, which means you can get online with one of our ultrafast connections in under 24 hours.

Plus: Get the most out of your connection with our business bolt-ons: